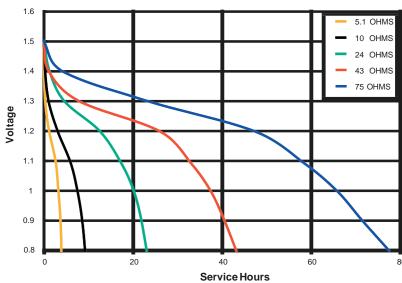

## TYPICAL DISCHARGE CHARACTERISTICS AT 21°C

## DURACELL® Berkshire Corporate Park

Bethel, CT 06801 U.S.A.
Telephone: Toll-free 1-800-544-5454
Internet: www duracell com

\* Delivered capacity is dependent on the applied load, operating temperature and cut-off voltage. Please refer to the charts and discharge data shown for examples of the energy/service life that the battery will provide for various load conditions.