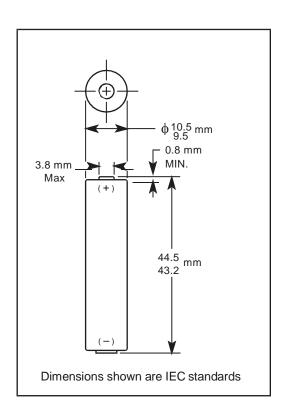

## Size: AAA (LR03)

## Alkaline-Manganese Dioxide Battery





| Nominal Voltage:             | 1.5 V                                      |
|------------------------------|--------------------------------------------|
| Operating Voltage            | 1.6 - 0.75V                                |
| Impedance:                   | 270 m-ohm @ 1kHz                           |
| Typical Weight:              | 11 gm (0.4 oz.)                            |
| Typical Volume:              | $3.5 \text{ cm}^{3} (0.2 \text{ in.}^{3})$ |
| Terminals:                   | Flat                                       |
| Storage Temperature Range:   | -20 C to 35 C                              |
| Operating Temperature Range: | -20 C to 54 C<br>(-4 F to 130 F)           |
| IEC:                         | LR03                                       |

## TYPICAL DISCHA