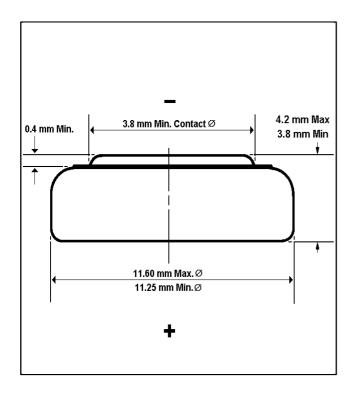

## Alkaline Manganese Dioxide Battery

| SPECIFICATIO                                                     | NS                                       |                                                                      |              |                |  |                               |  |
|------------------------------------------------------------------|------------------------------------------|----------------------------------------------------------------------|--------------|----------------|--|-------------------------------|--|
| Minimum No Load Voltage:  Minimum On Load Voltage:  Minimum Life |                                          | 1.5 V<br>1.2V on 50Ohms<br>at 300<br>320 H 6.8k Ohms<br>Hr/Day 1.2 V |              |                |  |                               |  |
|                                                                  |                                          |                                                                      |              | Rated Capacity |  | 105 mAh on<br>6.8kOhms to .8V |  |
|                                                                  |                                          |                                                                      |              | Volume         |  | .44 cm3                       |  |
| Weight                                                           |                                          | 1.5g                                                                 |              |                |  |                               |  |
| Physical Size ir                                                 |                                          | Max                                                                  | Min          |                |  |                               |  |
|                                                                  | Height/Length<br>Width/Diameter<br>Depth | 3.8<br>11.6                                                          | 4.2<br>11.25 |                |  |                               |  |