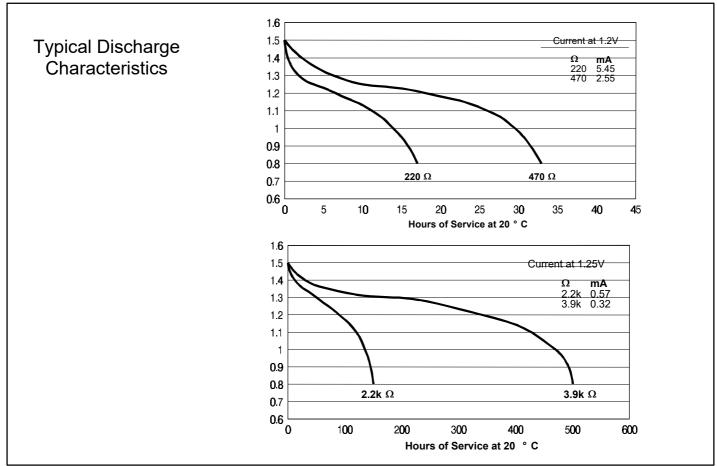

## Alkaline Manganese Dioxide Battery

| SPECIFICATIO                                                     | NS                                       |                                                                      |              |                |  |                               |  |
|------------------------------------------------------------------|------------------------------------------|----------------------------------------------------------------------|--------------|----------------|--|-------------------------------|--|
| Minimum No Load Voltage:  Minimum On Load Voltage:  Minimum Life |                                          | 1.5 V<br>1.2V on 50Ohms<br>at 300<br>320 H 6.8k Ohms<br>Hr/Day 1.2 V |              |                |  |                               |  |
|                                                                  |                                          |                                                                      |              | Rated Capacity |  | 105 mAh on<br>6.8kOhms to .8V |  |
|                                                                  |                                          |                                                                      |              | Volume         |  | .44 cm3                       |  |
| Weight                                                           |                                          | 1.5g                                                                 |              |                |  |                               |  |
| Physical Size ir                                                 |                                          | Max                                                                  | Min          |                |  |                               |  |
|                                                                  | Height/Length<br>Width/Diameter<br>Depth | 3.8<br>11.6                                                          | 4.2<br>11.25 |                |  |                               |  |